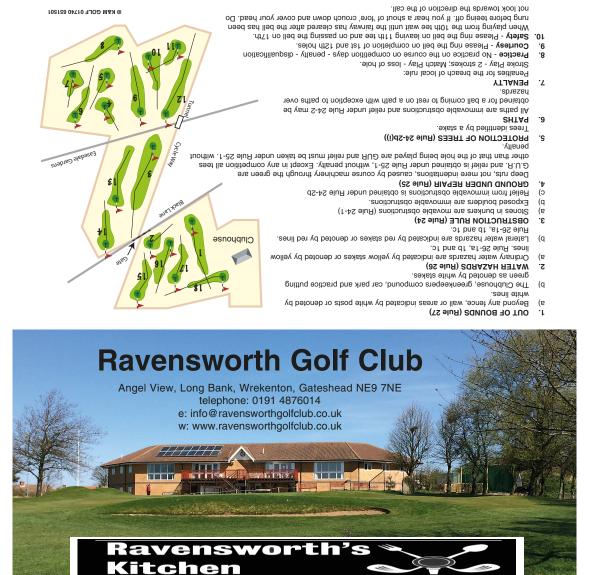

## Ravensworth Golf Club Ltd Est 1906 Strokes Rec'd Competition H'cap SSS Tees Par Tick White 69 70 Player A Yellow 69 68 Player B Ladies Entry No: Date: Score White Marker's Yellow Nett Red L = -H = 0 Hole Par S.I. Par S.I. Score Yards Yards Score Yards Α POINTS 2 2 1 Ridge 451 451 4 370 4 2 Wreken Dyke 16 123 18 143 134 3 3 3 Peggy's Bank 499 487 5 12 455 5 6 255 245 16 4 The Hill 252 4 18 4 Island 8 7 5 188 178 3 167 3 Sugar Well 12 6 310 290 4 14 270 4 7 252 204 3 3 Dene 6 157 14 8 Mossbank 261 249 4 10 240 4 10 Spion Kop 432 422 4 384 5 4 4 OUT 2791 2411 2667 34 35 Please avoid slow play at all times & repair all pitch marks and divots! 312 301 / 13 10 Moss Heans 28/1 //

| HANDIGAD |    |                |      |      |    |    | 1 |      | I DAD DE | OU II T OD |  |
|----------|----|----------------|------|------|----|----|---|------|----------|------------|--|
|          |    | TOTAL          | 5906 | 5600 | 69 |    |   | 5238 | 72       |            |  |
|          |    | OUT            | 2791 | 2667 | 34 |    |   | 2411 | 35       |            |  |
|          |    | IN             | 3115 | 2933 | 35 |    |   | 2827 | 37       |            |  |
|          | 18 | Home Bank      | 248  | 236  | 4  | 17 |   | 228  | 4        | 15         |  |
|          | 17 | Cathedral      | 436  | 373  | 4  | 7  |   | 359  | 4        | 5          |  |
|          | 16 | Angel View     | 390  | 381  | 4  | 5  |   | 370  | 5        | 17         |  |
|          | 15 | The Hollow     | 405  | 385  | 4  | 3  |   | 372  | 4        | 1          |  |
|          | 14 | Eighton        | 212  | 198  | 3  | 9  |   | 173  | 3        | 11         |  |
|          | 13 | Emidy          | 312  | 307  | 4  | 11 |   | 302  | 4        | 13         |  |
|          | 12 | Bridge         | 463  | 449  | 4  | 1  |   | 439  | 5        | 3          |  |
|          | 11 | Engine House   | 337  | 303  | 4  | 15 |   | 300  | 4        | 8          |  |
|          | 10 | IVIUSS I leaps | 312  | 301  | 4  | 10 |   | 204  | 4        | 9          |  |